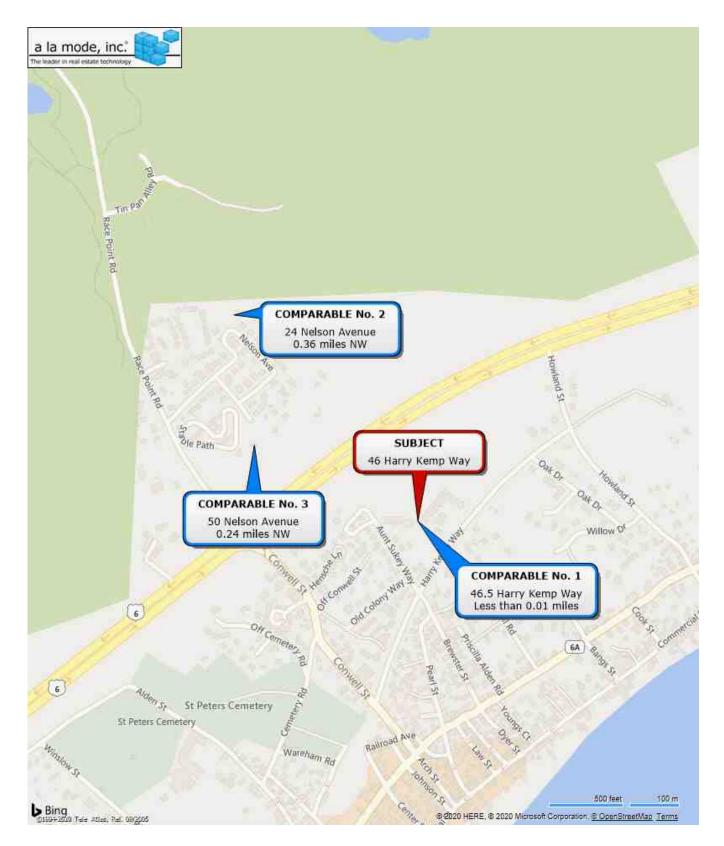

# LAND APPRAISAL REPORT

L024685

|                           |                                |                           | <del>1</del> • • • • • • • • • • • • • • • • • • • |                         |                             |                                              | 10 140.1 LUZ-1000          |                 |
|---------------------------|--------------------------------|---------------------------|----------------------------------------------------|-------------------------|-----------------------------|----------------------------------------------|----------------------------|-----------------|
|                           | Dimensions: See the a          | attached documents.       |                                                    |                         |                             | Site Area:                                   | 15,82                      | 9 Sq.Ft.        |
|                           | Zoning Classification: F       | Residential B             |                                                    |                         | Description: 5.000          | ) Square Feet                                |                            |                 |
|                           | <u> 1</u>                      | .co.aontiai D             |                                                    |                         | <u>0,000</u>                | . Jquaio i col                               |                            |                 |
|                           |                                |                           |                                                    |                         |                             |                                              |                            |                 |
|                           |                                |                           | Do present improv                                  | ements comply           | with existing zoning requi  | rements?                                     | Yes No No                  | lo Improvements |
|                           | Uses allowed under current     | zoning: Lastastas         |                                                    |                         |                             |                                              |                            |                 |
|                           |                                | 0 111010101               | Single family, multi-fam                           |                         |                             |                                              | <u>ng nouse, guest nou</u> | ise, B&B,       |
|                           | art gallery, industrial        | luse with owner and       | one worker, non profit a                           | as well as of           | ther accessory uses         | S.                                           |                            |                 |
|                           |                                |                           | , ,                                                |                         |                             |                                              |                            |                 |
|                           | A 000D                         |                           | -landaria Haradaria                                | ata ta a a a a a da a a | - 10                        | - O                                          | φ P Is Is λ                |                 |
|                           | Are CC&Rs applicable?          | Yes No U                  | nknown Have the documer                            | nts deen reviewe        | ed? Yes N                   | o Ground Rent (i                             | f applicable) \$           | /               |
|                           | Comments:                      |                           |                                                    |                         |                             |                                              |                            |                 |
|                           | Highest & Best Use as impr     | roved: Present use        | , or Other use (explain                            | )                       |                             |                                              |                            |                 |
|                           | riigiiost & bost osc as iiripi | Tovou.                    | other dae (explain                                 |                         |                             |                                              |                            |                 |
|                           |                                |                           |                                                    |                         |                             |                                              |                            |                 |
|                           | Actual Use as of Effective D   | Date: Vacant Site         |                                                    | Us                      | e as appraised in this repo | ort: Vacant S                                | ite                        |                 |
|                           | Summary of Highest & Bes       |                           | 4 d b 4 ( (                                        |                         |                             |                                              |                            |                 |
|                           | Summary of riightest & Des     | i use. I ne nignes        | t and best use is as is v                          | vith the pote           | ential to develop with      | n muitipie mark                              | et rate condominium        | i units.        |
|                           |                                |                           |                                                    |                         |                             |                                              |                            |                 |
|                           |                                |                           |                                                    |                         |                             |                                              |                            |                 |
|                           |                                |                           |                                                    |                         |                             |                                              |                            |                 |
| z                         |                                |                           |                                                    |                         |                             |                                              |                            |                 |
| 0                         | Utilities Public Of            | ther Provider/Description | on Off-site Improvement                            | s Type                  | Public Priv                 | rate Frontage                                | 50'                        |                 |
| Ĕ                         |                                | _                         |                                                    |                         |                             | Topography                                   |                            |                 |
| 붋                         |                                | Eversource                | Street Aspha                                       | III.                    |                             |                                              | Rolling                    |                 |
| S                         | Gas                            | None                      | Width                                              |                         |                             | Size                                         | Large for the area         |                 |
| Š                         | Water 🖂                        | On Street                 | Surface Asp                                        | halt                    |                             | Shape                                        | Irregular                  |                 |
| ٣                         |                                | _                         |                                                    | ···uit                  |                             |                                              |                            | _               |
| ш                         | Sanitary Sewer                 | None                      | Curb/Gutter <u>None</u>                            |                         |                             | Drainage                                     | Appears Adequate           |                 |
| SITE DESCRIPTION          | Storm Sewer                    | None                      | Sidewalk None                                      |                         |                             | View                                         | Average/Street, U          | nits            |
| S                         | Telephone                      | On Street                 | <del></del>                                        |                         |                             | 5 <b> </b>                                   | <u> </u>                   |                 |
|                           |                                |                           |                                                    |                         |                             | <b>╡                                    </b> | -                          |                 |
|                           | Multimedia 🖂                   | On Street                 | Alley N/A                                          |                         |                             |                                              |                            |                 |
|                           | Other site elements:           | Inside Lot Corner         | Lot Cul de Sac Ui                                  | nderground Utili        | ties Other (describ         | oe)                                          |                            |                 |
|                           | FEMA Spec'l Flood Hazard       |                           | FEMA Flood Zone X                                  |                         | A Map # 25001C01            |                                              | FEMA Map Date 07           | 7/16/2014       |
|                           |                                |                           |                                                    |                         |                             |                                              |                            |                 |
|                           | Site Comments: The s           | site is long and narro    | w and has a very irregu                            | ılar shape. 🛚           | The topography is r         | olling and the v                             | egetation is woodlar       | nd.             |
|                           |                                |                           |                                                    |                         |                             |                                              |                            |                 |
|                           | Assording to the Dro           | vincetown Zening D        | laws the purpose of the                            | DooP zone               | io: "to provide for a       | miyad uga daya                               | lanmant while retain       | ning the        |
|                           |                                |                           |                                                    |                         |                             |                                              |                            |                 |
|                           | existing scale and ch          | haracter of the reside    | ential neighborhood." T                            | <u>he minimum</u>       | n lot size is 5,000 sc      | feet with 1,500                              | O sq feet required for     | r each unit     |
|                           | up to eight units and          | 1 2.500 sa feet for 9-7   | 15 units. The subject sit                          | te appears t            | o have the potentia         | I to accommod                                | ate up to nine marke       | et rate units   |
|                           |                                |                           |                                                    |                         |                             |                                              |                            |                 |
|                           | and additional units           | with affordability rest   | HCHOUS.                                            |                         |                             |                                              |                            |                 |
|                           |                                |                           |                                                    |                         |                             |                                              |                            |                 |
|                           |                                |                           |                                                    |                         |                             |                                              |                            |                 |
|                           |                                |                           |                                                    |                         |                             |                                              |                            |                 |
|                           |                                |                           |                                                    |                         |                             |                                              |                            |                 |
|                           |                                |                           |                                                    |                         |                             |                                              |                            |                 |
|                           |                                |                           |                                                    |                         |                             |                                              |                            |                 |
|                           |                                |                           |                                                    |                         |                             |                                              |                            |                 |
|                           |                                |                           |                                                    |                         |                             |                                              |                            |                 |
|                           | FEATURE                        | SUBJECT PROPERTY          | COMPARABLE NO                                      | ). 1                    | COMPARABL                   | E NO. 2                                      | COMPARABLI                 | E NO. 3         |
|                           | Address 46 Harry Kem           | np Wav                    | 46.5 Harry Kemp Way                                |                         | 24 Nelson Avenue            |                                              | 50 Nelson Avenue           |                 |
|                           | _                              | · -                       |                                                    |                         |                             | 00057                                        |                            | 20057           |
|                           | Provincetown                   | , MA 02657                | Provincetown, MA 026                               |                         | Provincetown, MA            | 02657                                        | Provincetown, MA (         | )2657           |
|                           | Proximity to Subject           |                           | Less than 0.01 miles                               |                         | 0.36 miles NW               |                                              | 0.24 miles NW              |                 |
|                           |                                | \$ 399,750                | \$                                                 | 255,000                 | \$                          | 479,000                                      |                            | 412,500         |
|                           |                                |                           |                                                    | 255,000                 |                             | 479,000                                      |                            | 412,500         |
| I                         | Price/ Sq.Ft.                  | \$ 25.25                  | \$ 47.87                                           |                         | \$ 31.92                    |                                              | \$ 13.30                   |                 |
| $\mathcal{S}$             | Data Source(s)                 | MLS #21506689             | CC&IMLS #21506690;                                 | DOM1247                 | CC&IMLS #218041             | 05:DOM 339                                   | CC&IMLS #218030            | 69:DOM 360      |
| õ                         |                                | Inspect/Assr/Plan         |                                                    |                         |                             | <u>.</u>                                     |                            | ·               |
| Ř                         | ` '                            |                           | Assessor/BC Registry                               |                         | Assessor/BC Regis           |                                              | Assessor/BC Regis          |                 |
| 뮵                         | VALUE ADJUSTMENT               | DESCRIPTION               | DESCRIPTION -                                      | + (-) \$ Adjust         | DESCRIPTION                 | + (-) \$ Adjust                              | DESCRIPTION                | + (-) \$ Adjust |
| A                         | Sales or Financing             | Arms Length               | Arms Length                                        |                         | Arms Length                 |                                              | Arms Length                |                 |
| Ž                         | - 1                            |                           | _                                                  |                         | =                           |                                              | I -                        |                 |
| စ္က                       |                                | \$10,250                  | None Known                                         |                         | None Known                  |                                              | None Known                 |                 |
| ∺                         | Date of Sale/Time              | 03/2020                   | 04/2019                                            |                         | 05/2019                     |                                              | 08/2019                    |                 |
| A                         | Rights Appraised               | Fee Simple                | Fee Simple                                         |                         | Fee Simple                  |                                              | Fee Simple                 |                 |
| ПP                        | - ''                           |                           |                                                    |                         |                             |                                              |                            |                 |
| S                         |                                | Average/RB                | Average/RB                                         |                         | Average/R3                  |                                              | Average/R3                 |                 |
| Ö                         | Site Area (in Sq.Ft.)          | 15,829                    | 5,327                                              |                         | 15,004                      |                                              | 31,023                     |                 |
| S                         | View                           | Average                   | Average                                            |                         | Average                     |                                              | Average                    |                 |
| SALES COMPARISON APPROACH |                                |                           |                                                    |                         |                             | +                                            | _                          |                 |
| Ϋ́                        | Map/Lot                        | 13-1/025B                 | 13-1/025-K                                         |                         | 9-2/14-0                    | -                                            | 13-3/15-0                  |                 |
| 0)                        | Other                          | None                      | None                                               |                         | None                        |                                              | House/No Value             |                 |
|                           |                                |                           |                                                    |                         |                             |                                              |                            |                 |
|                           |                                |                           |                                                    |                         |                             | +                                            |                            |                 |
|                           | M . A                          |                           |                                                    |                         |                             |                                              |                            |                 |
|                           | Net Adjustment (Total, in \$)  |                           | + \$                                               |                         | + \$                        |                                              | + \$                       |                 |
|                           |                                |                           | Net %                                              |                         | Net %                       |                                              | Net %                      |                 |
|                           | Adjusted Sale Price (in \$)    |                           | Crace 0/6                                          | 255 000                 |                             | 470 000                                      |                            | 412 500         |