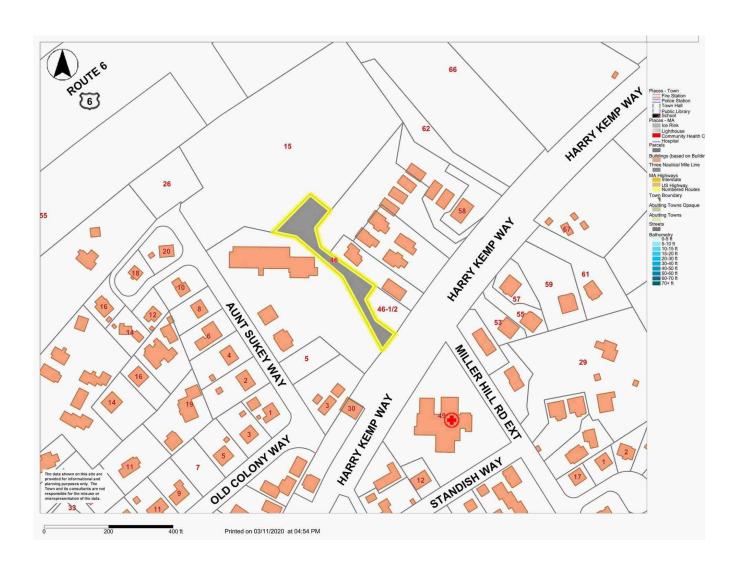

Borrower (if applicable):

13-1-25-J

Tax Year: 2020

Other (describe)

Market Value (as defined), or

Leased Fee

Address:

○ Owner

# LAND APPRAISAL REPORT

L024685

|                           |                                |                           | <del>1</del> • • • • • • • • • • • • • • • • • • • |                         |                             |                                              | 10 140.1 LUZ-1000          |                 |
|---------------------------|--------------------------------|---------------------------|----------------------------------------------------|-------------------------|-----------------------------|----------------------------------------------|----------------------------|-----------------|
|                           | Dimensions: See the a          | attached documents.       |                                                    |                         |                             | Site Area:                                   | 15,82                      | 9 Sq.Ft.        |
|                           | Zoning Classification: F       | Residential B             |                                                    |                         | Description: 5.000          | ) Square Feet                                |                            |                 |
|                           | <u> 1</u>                      | .co.aontiai D             |                                                    |                         | <u>0,000</u>                | . Jquaio i col                               |                            |                 |
|                           |                                |                           |                                                    |                         |                             |                                              |                            |                 |
|                           |                                |                           | Do present improv                                  | ements comply           | with existing zoning requi  | rements?                                     | Yes No No                  | lo Improvements |
|                           | Uses allowed under current     | zoning: Lastastas         |                                                    |                         |                             |                                              |                            |                 |
|                           |                                | 0 111010101               | Single family, multi-fam                           |                         |                             |                                              | <u>ng nouse, guest nou</u> | ise, B&B,       |
|                           | art gallery, industrial        | luse with owner and       | one worker, non profit a                           | as well as of           | ther accessory uses         | S.                                           |                            |                 |
|                           |                                |                           | , ,                                                |                         |                             |                                              |                            |                 |
|                           | A 000D                         |                           | -landaria Haradaria                                | ata ta a a a a a da a a | - 10                        | - O                                          | φ P Is Is λ                |                 |
|                           | Are CC&Rs applicable?          | Yes No U                  | nknown Have the documer                            | nts deen reviewe        | ed? Yes N                   | o Ground Rent (i                             | f applicable) \$           | /               |
|                           | Comments:                      |                           |                                                    |                         |                             |                                              |                            |                 |
|                           | Highest & Best Use as impr     | roved: Present use        | , or Other use (explain                            | )                       |                             |                                              |                            |                 |
|                           | riigiiost & bost osc as iiripi | Tovou.                    | other dae (explain                                 |                         |                             |                                              |                            |                 |
|                           |                                |                           |                                                    |                         |                             |                                              |                            |                 |
|                           | Actual Use as of Effective D   | Date: Vacant Site         |                                                    | Us                      | e as appraised in this repo | ort: Vacant S                                | ite                        |                 |
|                           | Summary of Highest & Bes       |                           | 4 d b 4 ( (                                        |                         |                             |                                              |                            |                 |
|                           | Summary of riightest & Des     | i use. I ne nignes        | t and best use is as is v                          | vith the pote           | ential to develop with      | n muitipie mark                              | et rate condominium        | i units.        |
|                           |                                |                           |                                                    |                         |                             |                                              |                            |                 |
|                           |                                |                           |                                                    |                         |                             |                                              |                            |                 |
|                           |                                |                           |                                                    |                         |                             |                                              |                            |                 |
| z                         |                                |                           |                                                    |                         |                             |                                              |                            |                 |
| 0                         | Utilities Public Of            | ther Provider/Description | on Off-site Improvement                            | s Type                  | Public Priv                 | rate Frontage                                | 50'                        |                 |
| Ĕ                         |                                | _                         |                                                    |                         |                             | Topography                                   |                            |                 |
| 붋                         |                                | Eversource                | Street Aspha                                       | III.                    |                             |                                              | Rolling                    |                 |
| S                         | Gas                            | None                      | Width                                              |                         |                             | Size                                         | Large for the area         |                 |
| Š                         | Water 🖂                        | On Street                 | Surface Asp                                        | halt                    |                             | Shape                                        | Irregular                  |                 |
| ٣                         |                                | _                         |                                                    | ···uit                  |                             |                                              |                            | _               |
| ш                         | Sanitary Sewer                 | None                      | Curb/Gutter <u>None</u>                            |                         |                             | Drainage                                     | Appears Adequate           |                 |
| SITE DESCRIPTION          | Storm Sewer                    | None                      | Sidewalk None                                      |                         |                             | View                                         | Average/Street, U          | nits            |
| S                         | Telephone                      | On Street                 | <del></del>                                        |                         |                             | 5 <b> </b>                                   | <u> </u>                   |                 |
|                           |                                |                           |                                                    |                         |                             | <b>╡                                    </b> | -                          |                 |
|                           | Multimedia 🖂                   | On Street                 | Alley N/A                                          |                         |                             |                                              |                            |                 |
|                           | Other site elements:           | Inside Lot Corner         | Lot Cul de Sac Ui                                  | nderground Utili        | ties Other (describ         | oe)                                          |                            |                 |
|                           | FEMA Spec'l Flood Hazard       |                           | FEMA Flood Zone X                                  |                         | A Map # 25001C01            |                                              | FEMA Map Date 07           | 7/16/2014       |
|                           |                                |                           |                                                    |                         |                             |                                              |                            |                 |
|                           | Site Comments: The s           | site is long and narro    | w and has a very irregu                            | ılar shape. 🛚           | The topography is r         | olling and the v                             | egetation is woodlar       | nd.             |
|                           |                                |                           |                                                    |                         |                             |                                              |                            |                 |
|                           | Assording to the Dro           | vincetown Zening D        | laws the purpose of the                            | DooP zone               | io: "to provide for a       | miyad uga daya                               | lanmant while retain       | ning the        |
|                           |                                |                           |                                                    |                         |                             |                                              |                            |                 |
|                           | existing scale and ch          | haracter of the reside    | ential neighborhood." T                            | <u>he minimum</u>       | n lot size is 5,000 sc      | feet with 1,500                              | O sq feet required for     | r each unit     |
|                           | up to eight units and          | 1 2.500 sa feet for 9-7   | 15 units. The subject sit                          | te appears t            | o have the potentia         | I to accommod                                | ate up to nine marke       | et rate units   |
|                           |                                |                           |                                                    |                         |                             |                                              |                            |                 |
|                           | and additional units           | with affordability rest   | HCHOUS.                                            |                         |                             |                                              |                            |                 |
|                           |                                |                           |                                                    |                         |                             |                                              |                            |                 |
|                           |                                |                           |                                                    |                         |                             |                                              |                            |                 |
|                           |                                |                           |                                                    |                         |                             |                                              |                            |                 |
|                           |                                |                           |                                                    |                         |                             |                                              |                            |                 |
|                           |                                |                           |                                                    |                         |                             |                                              |                            |                 |
|                           |                                |                           |                                                    |                         |                             |                                              |                            |                 |
|                           |                                |                           |                                                    |                         |                             |                                              |                            |                 |
|                           |                                |                           |                                                    |                         |                             |                                              |                            |                 |
|                           | FEATURE                        | SUBJECT PROPERTY          | COMPARABLE NO                                      | ). 1                    | COMPARABL                   | E NO. 2                                      | COMPARABLI                 | E NO. 3         |
|                           | Address 46 Harry Kem           | np Wav                    | 46.5 Harry Kemp Way                                |                         | 24 Nelson Avenue            |                                              | 50 Nelson Avenue           |                 |
|                           | _                              | · -                       |                                                    |                         |                             | 00057                                        |                            | 20057           |
|                           | Provincetown                   | , MA 02657                | Provincetown, MA 026                               |                         | Provincetown, MA            | 02657                                        | Provincetown, MA (         | )2657           |
|                           | Proximity to Subject           |                           | Less than 0.01 miles                               |                         | 0.36 miles NW               |                                              | 0.24 miles NW              |                 |
|                           |                                | \$ 399,750                | \$                                                 | 255,000                 | \$                          | 479,000                                      |                            | 412,500         |
|                           |                                |                           |                                                    | 255,000                 |                             | 479,000                                      |                            | 412,500         |
| I                         | Price/ Sq.Ft.                  | \$ 25.25                  | \$ 47.87                                           |                         | \$ 31.92                    |                                              | \$ 13.30                   |                 |
| $\mathcal{S}$             | Data Source(s)                 | MLS #21506689             | CC&IMLS #21506690;                                 | DOM1247                 | CC&IMLS #218041             | 05:DOM 339                                   | CC&IMLS #218030            | 69:DOM 360      |
| õ                         |                                | Inspect/Assr/Plan         |                                                    |                         |                             | <u>.</u>                                     |                            | ·               |
| Ř                         | ` '                            |                           | Assessor/BC Registry                               |                         | Assessor/BC Regis           |                                              | Assessor/BC Regis          |                 |
| 뮵                         | VALUE ADJUSTMENT               | DESCRIPTION               | DESCRIPTION -                                      | + (-) \$ Adjust         | DESCRIPTION                 | + (-) \$ Adjust                              | DESCRIPTION                | + (-) \$ Adjust |
| A                         | Sales or Financing             | Arms Length               | Arms Length                                        |                         | Arms Length                 |                                              | Arms Length                |                 |
| Ž                         | - 1                            |                           | _                                                  |                         | =                           |                                              | I -                        |                 |
| စ္က                       |                                | \$10,250                  | None Known                                         |                         | None Known                  |                                              | None Known                 |                 |
| ∺                         | Date of Sale/Time              | 03/2020                   | 04/2019                                            |                         | 05/2019                     |                                              | 08/2019                    |                 |
| A                         | Rights Appraised               | Fee Simple                | Fee Simple                                         |                         | Fee Simple                  |                                              | Fee Simple                 |                 |
| ПP                        | - ''                           |                           |                                                    |                         |                             |                                              |                            |                 |
| S                         |                                | Average/RB                | Average/RB                                         |                         | Average/R3                  |                                              | Average/R3                 |                 |
| Ö                         | Site Area (in Sq.Ft.)          | 15,829                    | 5,327                                              |                         | 15,004                      |                                              | 31,023                     |                 |
| S                         | View                           | Average                   | Average                                            |                         | Average                     |                                              | Average                    |                 |
| SALES COMPARISON APPROACH |                                |                           |                                                    |                         |                             | +                                            | _                          |                 |
| Ϋ́                        | Map/Lot                        | 13-1/025B                 | 13-1/025-K                                         |                         | 9-2/14-0                    | -                                            | 13-3/15-0                  |                 |
| 0)                        | Other                          | None                      | None                                               |                         | None                        |                                              | House/No Value             |                 |
|                           |                                |                           |                                                    |                         |                             |                                              |                            |                 |
|                           |                                |                           |                                                    |                         |                             | +                                            |                            |                 |
|                           | M . A                          |                           |                                                    |                         |                             |                                              |                            |                 |
|                           | Net Adjustment (Total, in \$)  |                           | + \$                                               |                         | + \$                        |                                              | + \$                       |                 |
|                           |                                |                           | Net %                                              |                         | Net %                       |                                              | Net %                      |                 |
|                           | Adjusted Sale Price (in \$)    |                           | Crace 0/6                                          | 255 000                 |                             | 470 000                                      |                            | 412 500         |