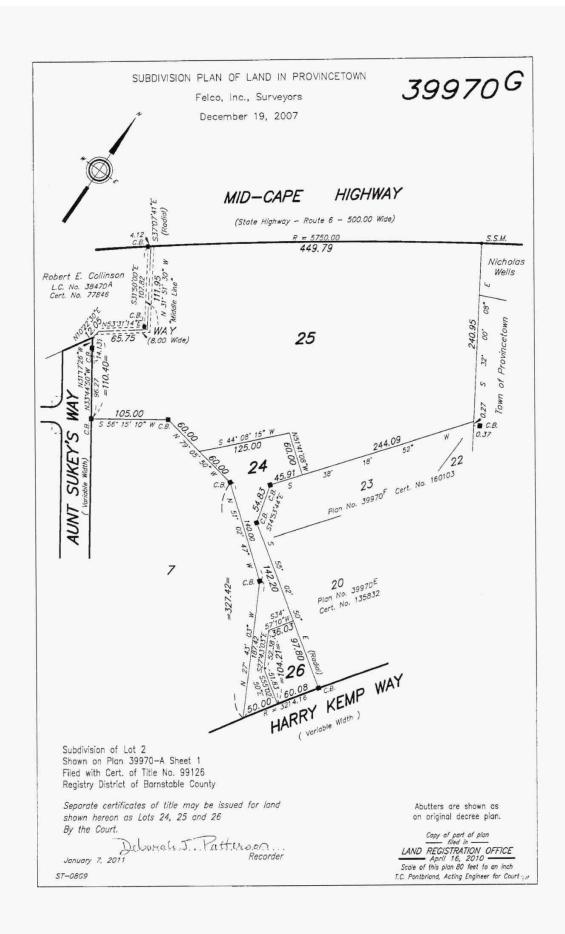

# LAND APPRAISAL REPORT

L024685

|                           |                                |                           | <del>1</del> • • • • • • • • • • • • • • • • • • • |                         |                             |                                              | 10 140.1 LUZ-1000          |                 |
|---------------------------|--------------------------------|---------------------------|----------------------------------------------------|-------------------------|-----------------------------|----------------------------------------------|----------------------------|-----------------|
|                           | Dimensions: See the a          | attached documents.       |                                                    |                         |                             | Site Area:                                   | 15,82                      | 9 Sq.Ft.        |
|                           | Zoning Classification: F       | Residential B             |                                                    |                         | Description: 5.000          | ) Square Feet                                |                            |                 |
|                           | <u> 1</u>                      | .co.aontiai D             |                                                    |                         | <u>0,000</u>                | . Jquaio i col                               |                            |                 |
|                           |                                |                           |                                                    |                         |                             |                                              |                            |                 |
|                           |                                |                           | Do present improv                                  | ements comply           | with existing zoning requi  | rements?                                     | Yes No No                  | lo Improvements |
|                           | Uses allowed under current     | zoning: Lastastas         |                                                    |                         |                             |                                              |                            |                 |
|                           |                                | 0 111010101               | Single family, multi-fam                           |                         |                             |                                              | <u>ng nouse, guest nou</u> | ise, B&B,       |
|                           | art gallery, industrial        | luse with owner and       | one worker, non profit a                           | as well as of           | ther accessory uses         | S.                                           |                            |                 |
|                           |                                |                           | , ,                                                |                         |                             |                                              |                            |                 |
|                           | A 000D                         |                           | -landaria Haradaria                                | ata ta a a a a a da a a | - 10                        | - O                                          | φ P Is Is λ                |                 |
|                           | Are CC&Rs applicable?          | Yes No U                  | nknown Have the documer                            | nts deen reviewe        | ed? Yes N                   | o Ground Rent (i                             | f applicable) \$           | /               |
|                           | Comments:                      |                           |                                                    |                         |                             |                                              |                            |                 |
|                           | Highest & Best Use as impr     | roved: Present use        | , or Other use (explain                            | )                       |                             |                                              |                            |                 |
|                           | riigiiost & bost osc as iiripi | Tovou.                    | other dae (explain                                 |                         |                             |                                              |                            |                 |
|                           |                                |                           |                                                    |                         |                             |                                              |                            |                 |
|                           | Actual Use as of Effective D   | Date: Vacant Site         |                                                    | Us                      | e as appraised in this repo | ort: Vacant S                                | ite                        |                 |
|                           | Summary of Highest & Bes       |                           | 4 d b 4 ( (                                        |                         |                             |                                              |                            |                 |
|                           | Summary of riightest & Des     | i use. I ne nignes        | t and best use is as is v                          | vith the pote           | ential to develop with      | n muitipie mark                              | et rate condominium        | i units.        |
|                           |                                |                           |                                                    |                         |                             |                                              |                            |                 |
|                           |                                |                           |                                                    |                         |                             |                                              |                            |                 |
|                           |                                |                           |                                                    |                         |                             |                                              |                            |                 |
| z                         |                                |                           |                                                    |                         |                             |                                              |                            |                 |
| 0                         | Utilities Public Of            | ther Provider/Description | on Off-site Improvement                            | s Type                  | Public Priv                 | rate Frontage                                | 50'                        |                 |
| Ĕ                         |                                | _                         |                                                    |                         |                             | Topography                                   |                            |                 |
| 붋                         |                                | Eversource                | Street Aspha                                       | III.                    |                             |                                              | Rolling                    |                 |
| S                         | Gas                            | None                      | Width                                              |                         |                             | Size                                         | Large for the area         |                 |
| Š                         | Water 🖂                        | On Street                 | Surface Asp                                        | halt                    |                             | Shape                                        | Irregular                  |                 |
| ٣                         |                                | _                         |                                                    | ···uit                  |                             |                                              |                            | _               |
| ш                         | Sanitary Sewer                 | None                      | Curb/Gutter <u>None</u>                            |                         |                             | Drainage                                     | Appears Adequate           |                 |
| SITE DESCRIPTION          | Storm Sewer                    | None                      | Sidewalk None                                      |                         |                             | View                                         | Average/Street, U          | nits            |
| S                         | Telephone                      | On Street                 | <del></del>                                        |                         |                             | 5 <b> </b>                                   | <u> </u>                   |                 |
|                           |                                |                           |                                                    |                         |                             | <b>╡                                    </b> | -                          |                 |
|                           | Multimedia 🖂                   | On Street                 | Alley N/A                                          |                         |                             |                                              |                            |                 |
|                           | Other site elements:           | Inside Lot Corner         | Lot Cul de Sac Ui                                  | nderground Utili        | ties Other (describ         | oe)                                          |                            |                 |
|                           | FEMA Spec'l Flood Hazard       |                           | FEMA Flood Zone X                                  |                         | A Map # 25001C01            |                                              | FEMA Map Date 07           | 7/16/2014       |
|                           |                                |                           |                                                    |                         |                             |                                              |                            |                 |
|                           | Site Comments: The s           | site is long and narro    | w and has a very irregu                            | ılar shape. 🛚           | The topography is r         | olling and the v                             | egetation is woodlar       | nd.             |
|                           |                                |                           |                                                    |                         |                             |                                              |                            |                 |
|                           | Assording to the Dro           | vincetown Zening D        | laws the purpose of the                            | DooP zone               | io: "to provide for a       | miyad uga daya                               | lanmant while retain       | ning the        |
|                           |                                |                           |                                                    |                         |                             |                                              |                            |                 |
|                           | existing scale and ch          | haracter of the reside    | ential neighborhood." T                            | <u>he minimum</u>       | n lot size is 5,000 sc      | feet with 1,500                              | O sq feet required for     | r each unit     |
|                           | up to eight units and          | 1 2.500 sa feet for 9-7   | 15 units. The subject sit                          | te appears t            | o have the potentia         | I to accommod                                | ate up to nine marke       | et rate units   |
|                           |                                |                           |                                                    |                         |                             |                                              |                            |                 |
|                           | and additional units           | with affordability rest   | HCHOUS.                                            |                         |                             |                                              |                            |                 |
|                           |                                |                           |                                                    |                         |                             |                                              |                            |                 |
|                           |                                |                           |                                                    |                         |                             |                                              |                            |                 |
|                           |                                |                           |                                                    |                         |                             |                                              |                            |                 |
|                           |                                |                           |                                                    |                         |                             |                                              |                            |                 |
|                           |                                |                           |                                                    |                         |                             |                                              |                            |                 |
|                           |                                |                           |                                                    |                         |                             |                                              |                            |                 |
|                           |                                |                           |                                                    |                         |                             |                                              |                            |                 |
|                           |                                |                           |                                                    |                         |                             |                                              |                            |                 |
|                           | FEATURE                        | SUBJECT PROPERTY          | COMPARABLE NO                                      | ). 1                    | COMPARABL                   | E NO. 2                                      | COMPARABLI                 | E NO. 3         |
|                           | Address 46 Harry Kem           | np Wav                    | 46.5 Harry Kemp Way                                |                         | 24 Nelson Avenue            |                                              | 50 Nelson Avenue           |                 |
|                           | _                              | · -                       |                                                    |                         |                             | 00057                                        |                            | 20057           |
|                           | Provincetown                   | , MA 02657                | Provincetown, MA 026                               |                         | Provincetown, MA            | 02657                                        | Provincetown, MA (         | )2657           |
|                           | Proximity to Subject           |                           | Less than 0.01 miles                               |                         | 0.36 miles NW               |                                              | 0.24 miles NW              |                 |
|                           |                                | \$ 399,750                | \$                                                 | 255,000                 | \$                          | 479,000                                      |                            | 412,500         |
|                           |                                |                           |                                                    | 255,000                 |                             | 479,000                                      |                            | 412,500         |
| I                         | Price/ Sq.Ft.                  | \$ 25.25                  | \$ 47.87                                           |                         | \$ 31.92                    |                                              | \$ 13.30                   |                 |
| $\mathcal{S}$             | Data Source(s)                 | MLS #21506689             | CC&IMLS #21506690;                                 | DOM1247                 | CC&IMLS #218041             | 05:DOM 339                                   | CC&IMLS #218030            | 69:DOM 360      |
| õ                         |                                | Inspect/Assr/Plan         |                                                    |                         |                             | <u>.</u>                                     |                            | ·               |
| Ř                         | ` '                            |                           | Assessor/BC Registry                               |                         | Assessor/BC Regis           |                                              | Assessor/BC Regis          |                 |
| 뮵                         | VALUE ADJUSTMENT               | DESCRIPTION               | DESCRIPTION -                                      | + (-) \$ Adjust         | DESCRIPTION                 | + (-) \$ Adjust                              | DESCRIPTION                | + (-) \$ Adjust |
| A                         | Sales or Financing             | Arms Length               | Arms Length                                        |                         | Arms Length                 |                                              | Arms Length                |                 |
| Ž                         | - 1                            |                           | _                                                  |                         | =                           |                                              | I -                        |                 |
| စ္က                       |                                | \$10,250                  | None Known                                         |                         | None Known                  |                                              | None Known                 |                 |
| ∺                         | Date of Sale/Time              | 03/2020                   | 04/2019                                            |                         | 05/2019                     |                                              | 08/2019                    |                 |
| A                         | Rights Appraised               | Fee Simple                | Fee Simple                                         |                         | Fee Simple                  |                                              | Fee Simple                 |                 |
| ПP                        | - ''                           |                           |                                                    |                         |                             |                                              |                            |                 |
| S                         |                                | Average/RB                | Average/RB                                         |                         | Average/R3                  |                                              | Average/R3                 |                 |
| Ö                         | Site Area (in Sq.Ft.)          | 15,829                    | 5,327                                              |                         | 15,004                      |                                              | 31,023                     |                 |
| S                         | View                           | Average                   | Average                                            |                         | Average                     |                                              | Average                    |                 |
| SALES COMPARISON APPROACH |                                |                           |                                                    |                         |                             | +                                            | _                          |                 |
| Ϋ́                        | Map/Lot                        | 13-1/025B                 | 13-1/025-K                                         |                         | 9-2/14-0                    | -                                            | 13-3/15-0                  |                 |
| 0)                        | Other                          | None                      | None                                               |                         | None                        |                                              | House/No Value             |                 |
|                           |                                |                           |                                                    |                         |                             |                                              |                            |                 |
|                           |                                |                           |                                                    |                         |                             | +                                            |                            |                 |
|                           | M . A                          |                           |                                                    |                         |                             |                                              |                            |                 |
|                           | Net Adjustment (Total, in \$)  |                           | + \$                                               |                         | + \$                        |                                              | + \$                       |                 |
|                           |                                |                           | Net %                                              |                         | Net %                       |                                              | Net %                      |                 |
|                           | Adjusted Sale Price (in \$)    |                           | Crace 0/6                                          | 255 000                 |                             | 470 000                                      |                            | 412 500         |